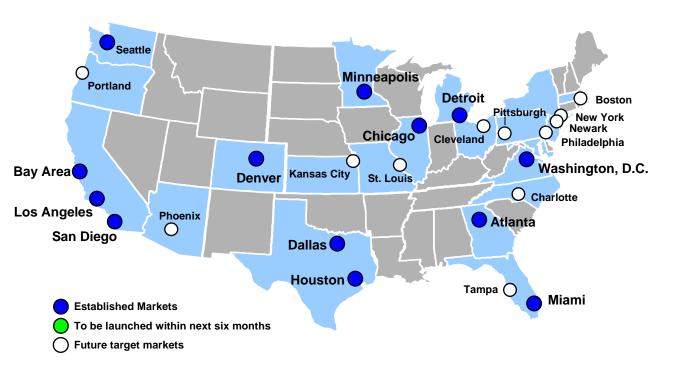

### **Growing Nationwide Footprint**

#### **Cbeyond's Current and Future Markets**

- Cbeyond currently serves 13 markets
- Recent launches:
  - Q4-07 SF/Bay Area
  - Q1-08 Miami
  - Q2-08 Minneapolis
  - Q1-09 Washington, D.C.
  - Q4-09 Seattle
- Scheduled launches in 2010:
   Q2-10 TBA
  - © Q4-10 TBA
- Cbeyond's first 13 markets cover 65% of the 1.5 million SMBs in the top 25 U.S. cities
- Cbeyond's marketshare is: ©13% in earliest four markets
  - In earliest five markets