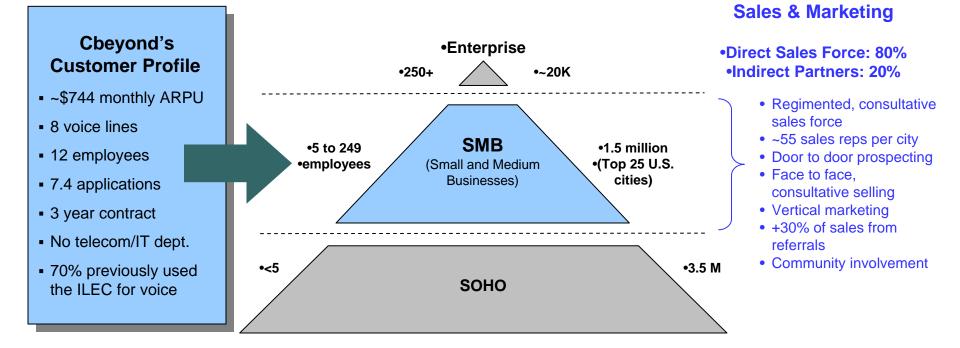

### **Our Target Market – The Small Business Entrepreneur**

Cbeyond serves entrepreneurs who value customer service and productivity enhancing applications over price.

Cbeyond's Approach to

Top 25 markets in the U.S. have 1.5 million small businesses (5 to 249 employees).