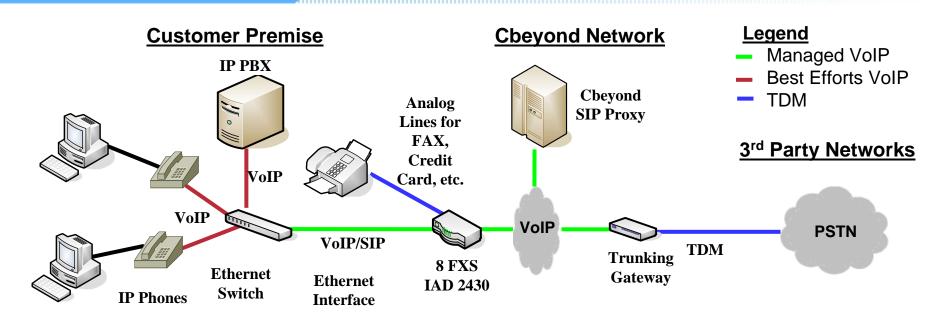

## **BeyondVoice with SIPconnect**

Single Ethernet connection SIPconnect and Internet, No TDM gateway is required.

- Analog ports provided for fax, modem o, or analog devices
- Cisco IP PBX, LAN Switching, and Handsets